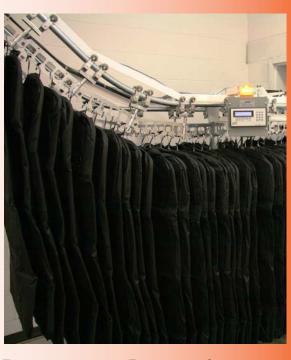

# Automated S-100 Conveyor controller features

- Shortest path taken
- Stacks multiple requests
- Prioritize the queue
- Forward and reverse manual control
- Secondary hand or foot control integration
- Remote terminal control optional
- Accommodates multiple tier conveyors
- Network of multiple conveyors via daisy chain
- Full integration with property storage management software systems