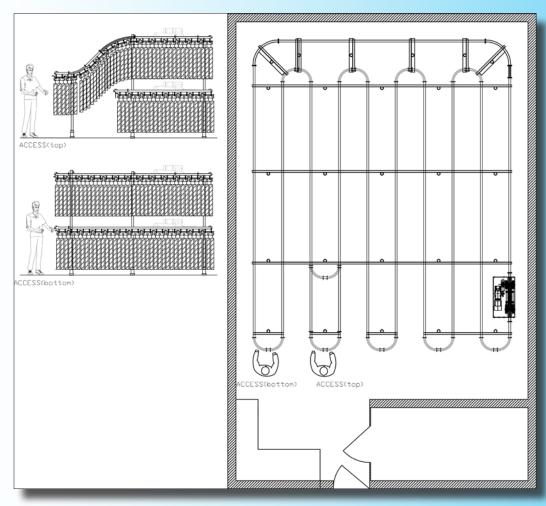

### Inmate Property - Assigning / Loading

The attendant assigns a location on the conveyor for the new inmate based on availability. By simply entering in the location number on the S-100 controller located conveniently, the conveyor will take the shortest route bringing the designated location to the access point which is within close proximity and easily accessible to the clerical desk. The attendant removes the empty bag from the conveyor and places the inmate information on the document sleeve of the property bag. The hanger is easily removed form the property bag by the attendant and the bag is handed over to the inmate to place their belonging inside. The bag is handed over to the attendant who will place the hanger back on to the bag and place the bag on to the conveyor.

### **Inmate Property - Returning**

The attendant simply enters in the inmate's property bag location on the S-100 controller. The conveyor will take the shortest route bringing the designated location to the access point which is within close proximity and easily accessible to the clerical desk. The property bag is removed from the conveyor. After taking out the hanger, the bag is handed over to the inmate to retrieve their belongings. Empty bag is then placed on the conveyor for future use.

### Inmate Property Storage Conveyor S-100: Specifications

Each Inmate Property Storage Conveyor S-100 is a customized solution engineered to meet your needs; the system is completely modular and very flexible. The system can be designed to fit your building, your volume and your budget.