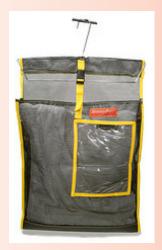

### **Property Storage Bags**

We carry a wide variety of property storage bags. Made from solid vinyl coated fabric with a mesh fabric panel, the conveyor bags help control odor as well as provide ventilation.

- Comes complete with removable heavy gauge chrome-plated hanger
- Heavy-duty lockable brass zipper provides maximum security
- Includes document sleeve and inside pocket with velcro closure
- Grommets in bottom panel provide additional ventilation
- Designed for use with automated conveyor system

Red Line StrongBag Basic

The StrongBag Basic

The StrongBag

HangingLocker