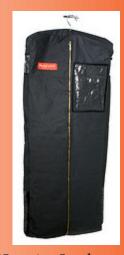

### **Property Storage Bags**

We carry a wide variety of property storage bags. Made from solid vinyl coated fabric with a mesh fabric panel, the conveyor bags help control odor as well as provide ventilation.

- Comes complete with removable heavy gauge chrome-plated hanger
- Heavy-duty lockable brass zipper provides maximum security
- Includes document sleeve and inside pocket with velcro closure
- Grommets in bottom panel provide additional ventilation
- Designed for use with automated conveyor system

Red Line StrongBag Basic

The StrongBag Basic

The StrongBag

HangingLocker