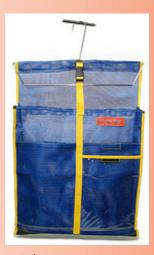

### **Property Storage Bags**

We carry a wide variety of property storage bags. Made from solid vinyl coated fabric with a mesh fabric panel, the conveyor bags help control odor as well as provide ventilation.

- Comes complete with removable heavy gauge chrome-plated hanger
- Heavy-duty lockable brass zipper provides maximum security
- Includes document sleeve and inside pocket with velcro closure
- Grommets in bottom panel provide additional ventilation
- Designed for use with automated conveyor system

Red Line StrongBag Basic

The StrongBag Basic

The StrongBag

HangingLocker