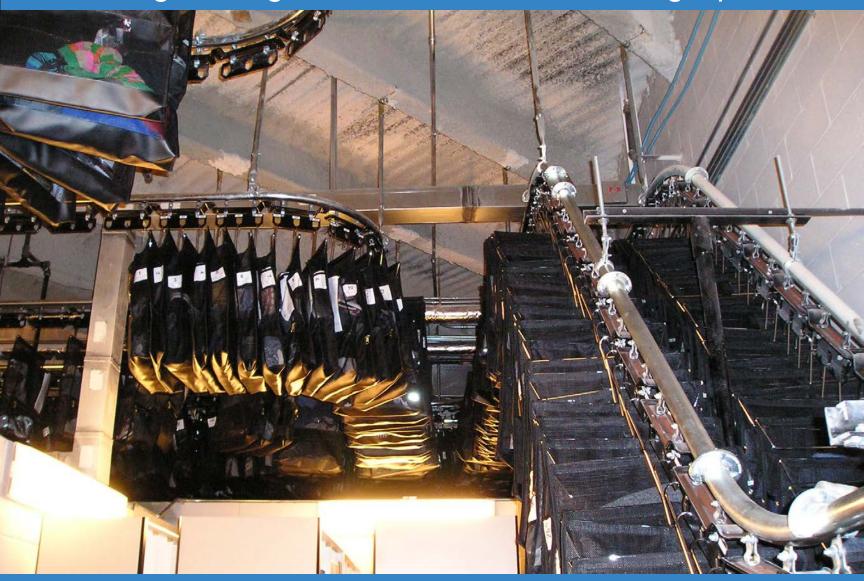

### **Property Storage Bags**

We carry a wide variety of property storage bags. Made from solid vinyl coated fabric with a mesh fabric panel, the conveyor bags help control odor as well as provide ventilation.

- Comes complete with removable heavy gauge chrome-plated hanger
- Heavy-duty lockable brass zipper provides maximum security
- Includes document sleeve and inside pocket with velcro closure
- Grommets in bottom panel provide additional ventilation
- Designed for use with automated conveyor system