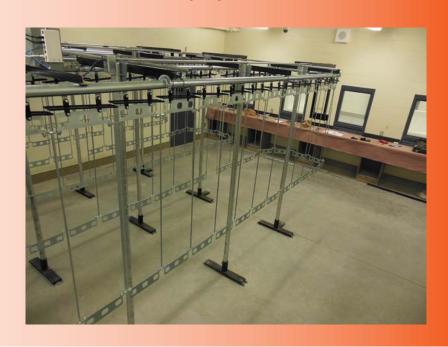

# Inmate Property Storage Conveyor S-100

www.srsconveyors.com = sales@srsconveyors.com

Inmate Property Storage Conveyor S-100 simplifies inmate property handling. Used in correctional facilities; its design benefits are to eliminate pipe racks and or bulk storage and reducing the number of property room attendants. Engineered to meet the long term needs of any correctional facility, our S-100 system is equipped with features such as electronic soft start/stop, low voltage controllers, heavy duty and durable low maintenance conveyor components.

### Safety and Security

SRS Inmate Property Storage Conveyor S-100 is fully designed to maintain security, safety and sanitation. The system is closed in completely and access is limited to only authorized staff.

### Inmate Property Storage Conveyor S-100: Specifications

Each Inmate Property Storage Conveyor S-100 is a customized solution engineered to meet your needs; the system is completely modular and very flexible. The system can be designed to fit your building, your volume and your budget.