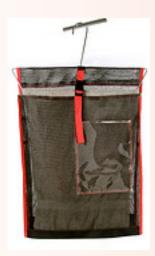

### **Property Storage Bags**

We carry a wide variety of property storage bags. Made from solid vinyl coated fabric with a mesh fabric panel, the conveyor bags help control odor as well as provide ventilation.

- Comes complete with removable heavy gauge chrome-plated hanger
- Heavy-duty lockable brass zipper provides maximum security
- Includes document sleeve and inside pocket with velcro closure
- Grommets in bottom panel provide additional ventilation
- Designed for use with automated conveyor system

Red Line StrongBag Basic

The StrongBag Basic

The StrongBag

HangingLocker