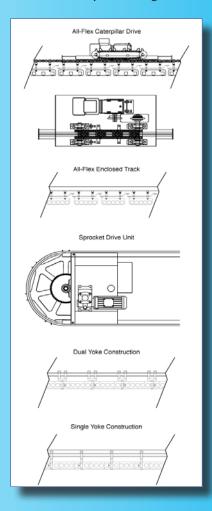

### **Benefit Summary**

- Only one person is required to operate the system
- Fast property retrieval
- Space savings/maximum space utilization
- Low maintenance
- Heavy duty long lasting components
- Integrate with existing database
- Optional enclosed or open track design
- Caterpillar or sprocket drive options
- Reduce lost property claims
- Flexibility for future growth
- Low energy consumption
- Integrate with facility database

### Inmate Property Storage Conveyor S-100: Specifications

Each Inmate Property Storage Conveyor S-100 is a customized solution engineered to meet your needs; the system is completely modular and very flexible. The system can be designed to fit your building, your volume and your budget.